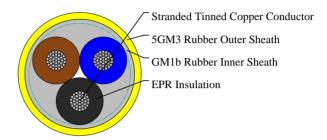

#### **CABLE CONSTRUCTION**

Conductors: Flexible stranded tinned copper conductor, class 5 according to DIN VDE 0295.

Insulation: Heat resistant EPR. Inner Sheath: Rubber type GM1b.

Outer Sheath: Chlorinated rubber type 5GM3, oil resistant and flame retardant.